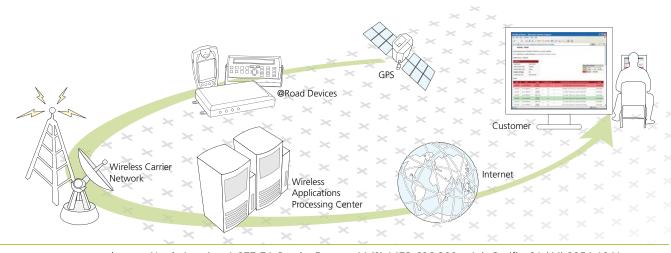

# @Road Pathway *i*LM—an Effective Solution with In-Vehicle Installation

The *i*LM (Internet Location Manager) version of @Road Pathway combines the easily installed in-vehicle *i*LM device with @Road® online services to deliver vehicle location information and customized reports to the customer's back office. @Road Pathway *i*LM provides visibility into the productivity and safety of your mobile workers and also protects your mobile assets by tracking a vehicle if it is misused or stolen.

### **Unparalleled, Uninterrupted Performance**

@Road Pathway solutions are highly reliable and available, with dual data centers in widely separated locations. The sophisticated @Road on-demand architecture is designed to support hundreds of thousands of users and millions of transactions, with a high level of security and integrity. @Road Pathway can offer superior national coverage through multiple major wireless carrier networks.